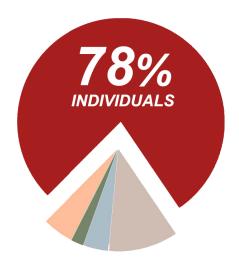

### **SOURCES OF INCOME**

78% Individuals

11% Companies

5% Foundations

4% Churches

2% Service Organizations